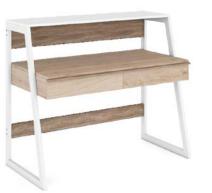

#### **CHAMPAGNE POP - MODERN**

1. TV Shelf

2. Bed

4. Wardrobe

5. Bedside Table

6. Shoe Cabinet

7. Working Table

8. Dressing Table

#### INTO THE WOODS - INDOCHINE

1. TV Shelf

4. Wardrobe

2. Bed

3. Kitchen

7. Working Table

8. Dressing Table

#### **NIGHTY NIGHT - INDUSTRIAL**

1. TV Shelf

4. Wardrobe

6. Shoe Cabinet

2. Bed

#### **SNOWY WHITE - ZEN**

1. TV Shelf

2. Bed

4. Wardrobe

5. Bedside Table

6. Shoe Cabinet

7. Working Table

8. Dressing Table