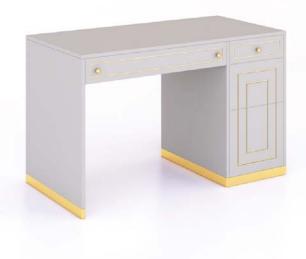

#### **CHAMPAGNE POP - MODERN**

1. TV Shelf

2. Bed

4. Wardrobe

5. Bedside Table

6. Shoe Cabinet

7. Working Table

8. Dressing Table

#### INTO THE WOODS - INDOCHINE

1. TV Shelf

4. Wardrobe

2. Bed

3. Kitchen

7. Working Table

8. Dressing Table

#### **SNOWY WHITE - ZEN**

1. TV Shelf

2. Bed

4. Wardrobe

5. Bedside Table

6. Shoe Cabinet

7. Working Table

8. Dressing Table