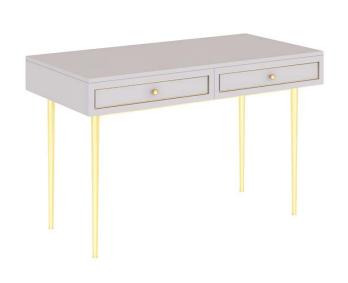

#### **CHAMPAGNE POP - MODERN**

1. TV Shelf

2. Bed

4. Wardrobe

5. Bedside Table

6. Shoe Cabinet

7. Working Table

8. Dressing Table

#### INTO THE WOODS - INDOCHINE

1. TV Shelf

4. Wardrobe

2. Bed

3. Kitchen

7. Working Table

8. Dressing Table

#### **SNOWY WHITE - ZEN**

1. TV Shelf

2. Bed

4. Wardrobe

5. Bedside Table

6. Shoe Cabinet

7. Working Table

8. Dressing Table