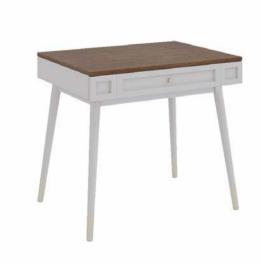

#### **CHAMPAGNE POP - MODERN**

1. TV Shelf

2. Bed

4. Wardrobe

5. Bedside Table

6. Shoe Cabinet

7. Working Table

8. Dressing Table

#### INTO THE WOODS - INDOCHINE

1. TV Shelf

4. Wardrobe

2. Bed

3. Kitchen

7. Working Table

8. Dressing Table

#### **NIGHTY NIGHT - INDUSTRIAL**

1. TV Shelf

4. Wardrobe

6. Shoe Cabinet

2. Bed

#### **SNOWY WHITE - ZEN**

1. TV Shelf

2. Bed

4. Wardrobe

5. Bedside Table

6. Shoe Cabinet

7. Working Table

8. Dressing Table