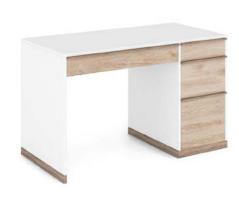

#### **CHAMPAGNE POP - MODERN**

1. TV Shelf

2. Bed

4. Wardrobe

5. Bedside Table

6. Shoe Cabinet

7. Working Table

8. Dressing Table

#### INTO THE WOODS - INDOCHINE

1. TV Shelf

4. Wardrobe

2. Bed

3. Kitchen

7. Working Table

8. Dressing Table

#### **NIGHTY NIGHT - INDUSTRIAL**

1. TV Shelf

4. Wardrobe

6. Shoe Cabinet

2. Bed

#### **SNOWY WHITE - ZEN**

1. TV Shelf

2. Bed

4. Wardrobe

5. Bedside Table

6. Shoe Cabinet

7. Working Table

8. Dressing Table