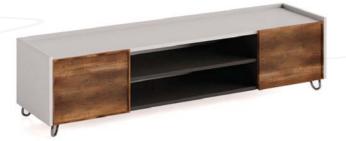

#### **CHAMPAGNE POP - MODERN**

1. TV Shelf

2. Bed

4. Wardrobe

5. Bedside Table

6. Shoe Cabinet

7. Working Table

8. Dressing Table

#### INTO THE WOODS - INDOCHINE

1. TV Shelf

4. Wardrobe

2. Bed

3. Kitchen

7. Working Table

8. Dressing Table

#### **NIGHTY NIGHT - INDUSTRIAL**

1. TV Shelf

4. Wardrobe

6. Shoe Cabinet

2. Bed