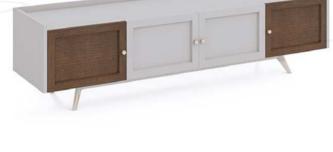

#### **CHAMPAGNE POP - MODERN**

1. TV Shelf

2. Bed

4. Wardrobe

5. Bedside Table

6. Shoe Cabinet

7. Working Table

8. Dressing Table