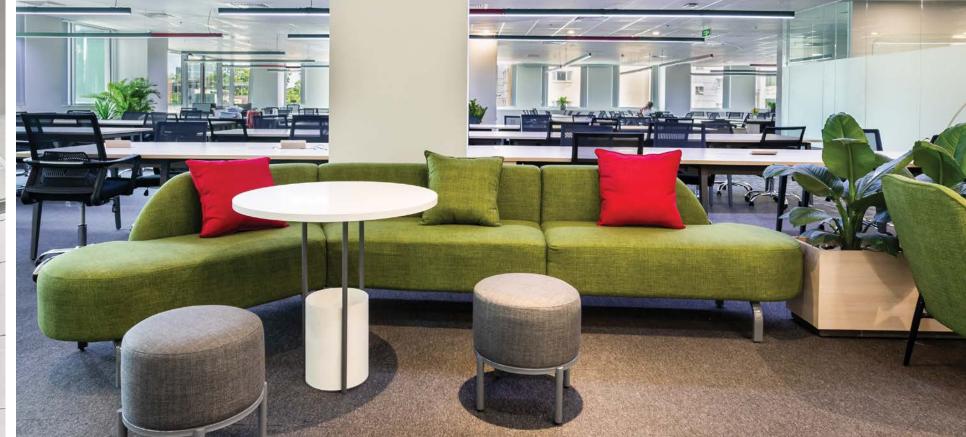

#### LIVING ROOM

We define the living room as a place for gathering family, and friends to visit the house. However, after a long busy day at work, the living room is also the first place to welcome you back home. And to ease those fatigue, the room needs to be designed with the style you love

# LIVING ROOM