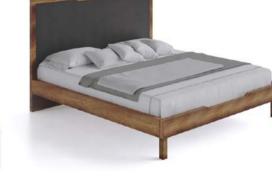

#### INTO THE WOODS - INDOCHINE

1. TV Shelf

4. Wardrobe

2. Bed

3. Kitchen

7. Working Table

8. Dressing Table