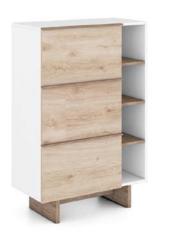

#### **CHAMPAGNE POP - MODERN**

1. TV Shelf

2. Bed

4. Wardrobe

5. Bedside Table

6. Shoe Cabinet

7. Working Table

8. Dressing Table

#### INTO THE WOODS - INDOCHINE

1. TV Shelf

4. Wardrobe

2. Bed

3. Kitchen

7. Working Table

8. Dressing Table

#### **NIGHTY NIGHT - INDUSTRIAL**

1. TV Shelf

4. Wardrobe

6. Shoe Cabinet

2. Bed

#### **SNOWY WHITE - ZEN**

1. TV Shelf

2. Bed

4. Wardrobe

5. Bedside Table

6. Shoe Cabinet

7. Working Table

8. Dressing Table