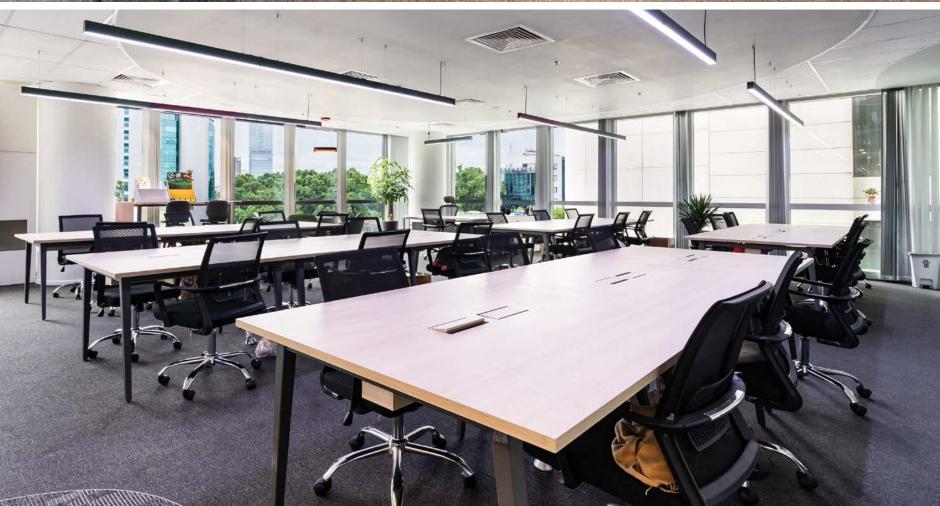

#### WORKSPACE

As the concept of 'Work from home' took shape and became popular during the Covid-19 pandemic, more and more people moved their jobs to their own homes. Now our house is not only a place to return after stressful working hours, but also a place to witness all daily activities, and a "small office" with standard amenities.