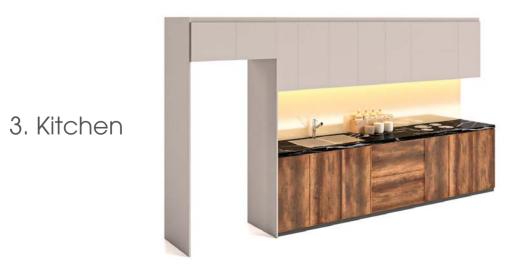

#### INTO THE WOODS - INDOCHINE

1. TV Shelf

4. Wardrobe

2. Bed

3. Kitchen

7. Working Table

8. Dressing Table