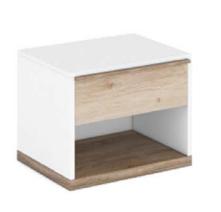

#### **CHAMPAGNE POP - MODERN**

1. TV Shelf

2. Bed

4. Wardrobe

5. Bedside Table

6. Shoe Cabinet

7. Working Table

8. Dressing Table

#### INTO THE WOODS - INDOCHINE

1. TV Shelf

4. Wardrobe

2. Bed

3. Kitchen

7. Working Table

8. Dressing Table

#### **NIGHTY NIGHT - INDUSTRIAL**

1. TV Shelf

4. Wardrobe

6. Shoe Cabinet

2. Bed

#### **SNOWY WHITE - ZEN**

1. TV Shelf

2. Bed

4. Wardrobe

5. Bedside Table

6. Shoe Cabinet

7. Working Table

8. Dressing Table