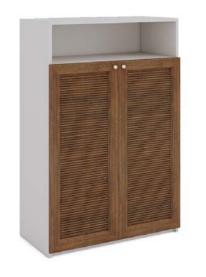

#### **NIGHTY NIGHT - INDUSTRIAL**

1. TV Shelf

4. Wardrobe

6. Shoe Cabinet

2. Bed