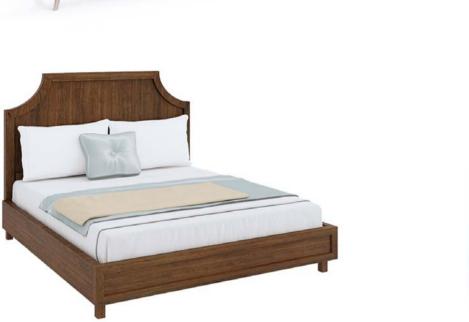

#### **CHAMPAGNE POP - MODERN**

1. TV Shelf

2. Bed

4. Wardrobe

5. Bedside Table

6. Shoe Cabinet

7. Working Table

8. Dressing Table