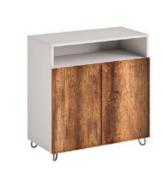

#### **NIGHTY NIGHT - INDUSTRIAL**

1. TV Shelf

4. Wardrobe

6. Shoe Cabinet

2. Bed