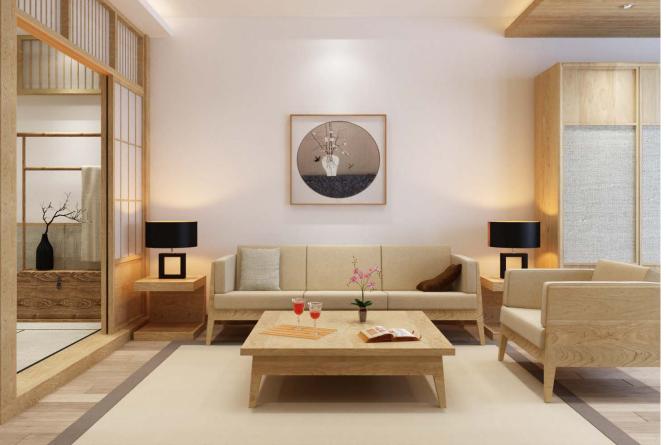

#### LIVING ROOM

We define the living room as a place for gathering family, and friends to visit the house. However, after a long busy day at work, the living room is also the first place to welcome you back home. And to ease those fatigue, the room needs to be designed with the style you love

# LIVING ROOM