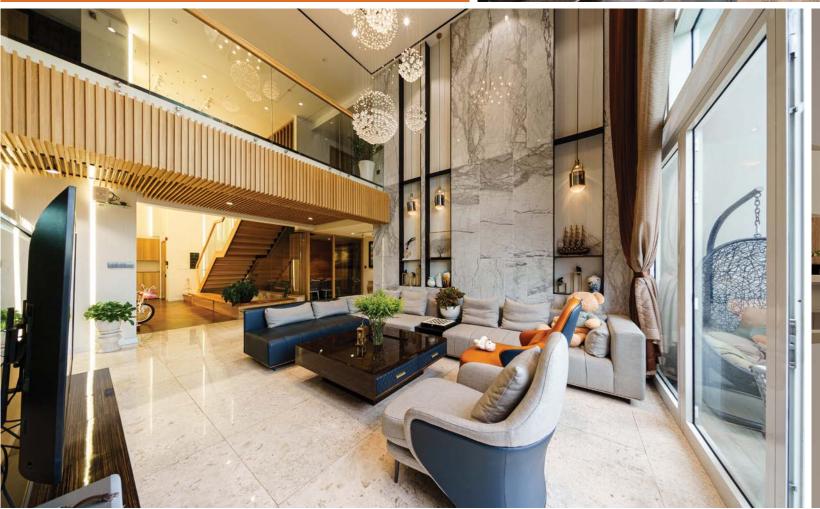

#### LIVING ROOM

We define the living room as a place for gathering family, and friends to visit the house. However, after a long busy day at work, the living room is also the first place to welcome you back home. And to ease those fatigue, the room needs to be designed with the style you love

# LIVING ROOM