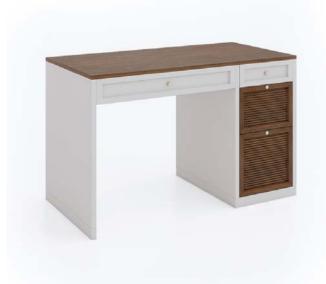

#### **CHAMPAGNE POP - MODERN**

1. TV Shelf

2. Bed

4. Wardrobe

5. Bedside Table

6. Shoe Cabinet

7. Working Table

8. Dressing Table

#### INTO THE WOODS - INDOCHINE

1. TV Shelf

4. Wardrobe

2. Bed

3. Kitchen

7. Working Table

8. Dressing Table

#### **NIGHTY NIGHT - INDUSTRIAL**

1. TV Shelf

4. Wardrobe

6. Shoe Cabinet

2. Bed

#### **SNOWY WHITE - ZEN**

1. TV Shelf

2. Bed

4. Wardrobe

5. Bedside Table

6. Shoe Cabinet

7. Working Table

8. Dressing Table