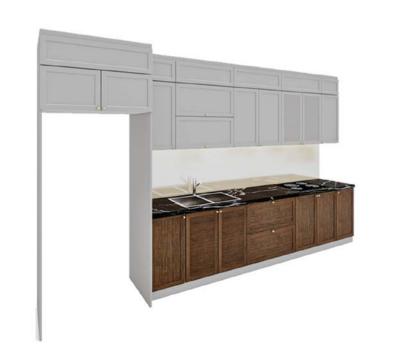

#### KITCHEN

For a long time, according to our ancestor, the kitchen plays a decisive role in the prosperity and happiness of the whole family. In feng shui, it is also said that the interior design of the kitchen is a source of wealth, one of the three most important elements of the house, and is likened to the stomach of a body.

# KITCHEN