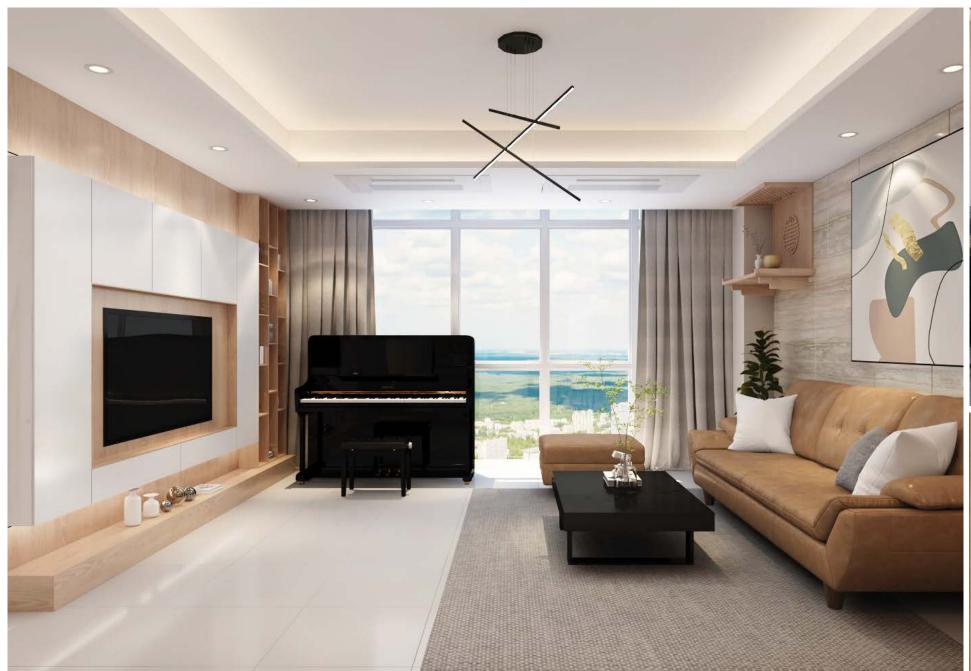

#### LIVING ROOM

We define the living room as a place for gathering family, and friends to visit the house. However, after a long busy day at work, the living room is also the first place to welcome you back home. And to ease those fatigue, the room needs to be designed with the style you love

# LIVING ROOM