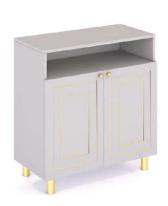

#### **CHAMPAGNE POP - MODERN**

1. TV Shelf

2. Bed

4. Wardrobe

5. Bedside Table

6. Shoe Cabinet

7. Working Table

8. Dressing Table

#### **SNOWY WHITE - ZEN**

1. TV Shelf

2. Bed

4. Wardrobe

5. Bedside Table

6. Shoe Cabinet

7. Working Table

8. Dressing Table