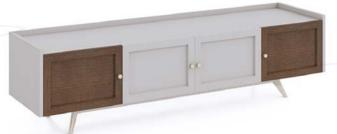

#### **CHAMPAGNE POP - MODERN**

1. TV Shelf

2. Bed

4. Wardrobe

5. Bedside Table

6. Shoe Cabinet

7. Working Table

8. Dressing Table