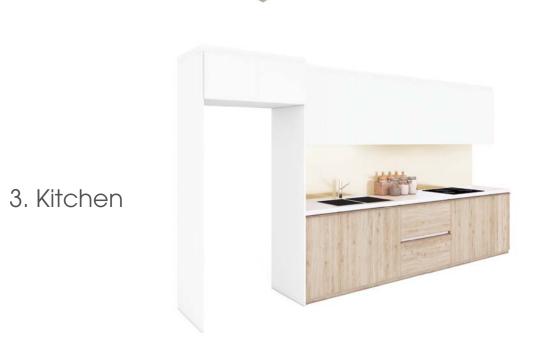

#### KITCHEN

For a long time, according to our ancestor, the kitchen plays a decisive role in the prosperity and happiness of the whole family. In feng shui, it is also said that the interior design of the kitchen is a source of wealth, one of the three most important elements of the house, and is likened to the stomach of a body.

# KITCHEN