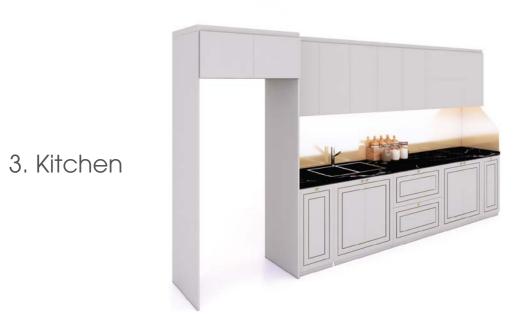

#### INTO THE WOODS - INDOCHINE

1. TV Shelf

4. Wardrobe

2. Bed

3. Kitchen

7. Working Table

8. Dressing Table

#### KITCHEN

For a long time, according to our ancestor, the kitchen plays a decisive role in the prosperity and happiness of the whole family. In feng shui, it is also said that the interior design of the kitchen is a source of wealth, one of the three most important elements of the house, and is likened to the stomach of a body.

# KITCHEN