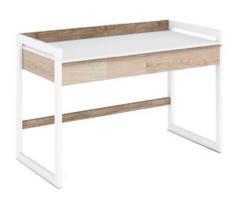

#### **CHAMPAGNE POP - MODERN**

1. TV Shelf

2. Bed

4. Wardrobe

5. Bedside Table

6. Shoe Cabinet

7. Working Table

8. Dressing Table

#### INTO THE WOODS - INDOCHINE

1. TV Shelf

4. Wardrobe

2. Bed

3. Kitchen

7. Working Table

8. Dressing Table

#### **NIGHTY NIGHT - INDUSTRIAL**

1. TV Shelf

4. Wardrobe

6. Shoe Cabinet

2. Bed

#### **SNOWY WHITE - ZEN**

1. TV Shelf

2. Bed

4. Wardrobe

5. Bedside Table

6. Shoe Cabinet

7. Working Table

8. Dressing Table