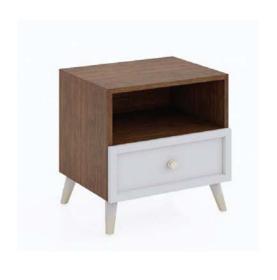

#### **CHAMPAGNE POP - MODERN**

1. TV Shelf

2. Bed

4. Wardrobe

5. Bedside Table

6. Shoe Cabinet

7. Working Table

8. Dressing Table