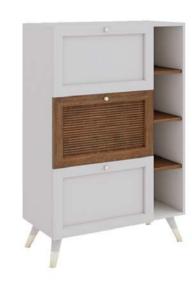

#### **SNOWY WHITE - ZEN**

1. TV Shelf

2. Bed

4. Wardrobe

5. Bedside Table

6. Shoe Cabinet

7. Working Table

8. Dressing Table