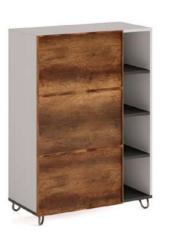

#### **NIGHTY NIGHT - INDUSTRIAL**

1. TV Shelf

4. Wardrobe

6. Shoe Cabinet

2. Bed